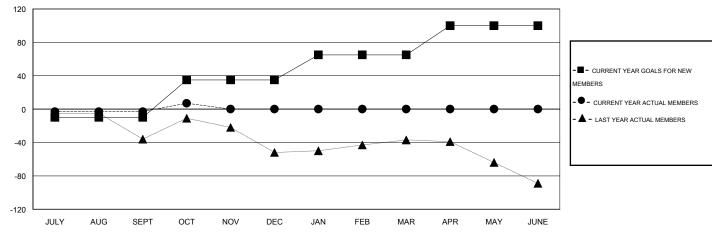

#### GOALS AND ACTUAL MEMBERS CUMULATIVE

| DROPPED CLUBS: 0  DROPPED MEMBERS |    | 13 CLUBS OF 36 ADDED 1 OR MORE<br>NEW MEMBERS | GENDER DISTRIBU<br>MALE<br>FEMALE | TION<br>454 (58.21%)<br>326 (41.79%) |     |
|-----------------------------------|----|-----------------------------------------------|-----------------------------------|--------------------------------------|-----|
| DECEASED                          | 4  | CLICK HERE FOR HEALTH                         | FAMILY UNIT MEMBERS               |                                      | 207 |
| CLUB CANCELLED 0                  |    | ASSESSMENT DATA                               | HEAD OF HOUSEHOLD                 |                                      | 103 |
| OTHER                             | 24 |                                               | HEAD OF HOUSEHOLD                 |                                      |     |
| TOTAL                             | 28 |                                               | NON-HEAD OF HOUSEHOLI             | )                                    | 104 |